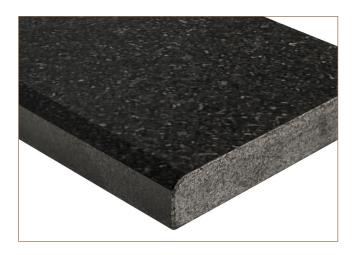

## **Premium Black Honed** 4X36X.75 **Double Beveled**

SMOT-THDB-PBLK4X36H

## **SPECS**

Size: **4"x36"** 

Thickness: 0.75"

Primary Color: Black

Finish: Honed

Material Type: Engineered Marble

| Application | Residential | Commercial |
|-------------|-------------|------------|
| Counterotps | No          | No         |
| Flooring    | Yes         | Yes        |
| Wall        | No          | No         |